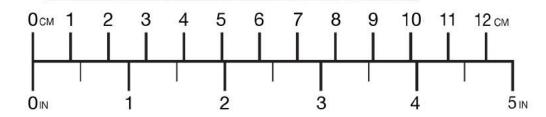

## O Directions:

- FIRST! Check the scale below against an actual ruler.
  - 2. Place this on a flat hard surface.
    - 3. Step on the sandal template with your foot centered on the shape.
      - 4. Determine your size.
        You don't want a lot of room in front of your toes or behind your heel.

For expert help, take a couple photos of your foot on this template at similar angles as the diagram and email us at:

Sello @earthrunners. Of

Print at 100% scale. If this scale doesn't match your ruler re-print this template and be sure to set your computer printing setup scale to 100% or 'actual size'. Be sure 'scale to fit' is not checked.